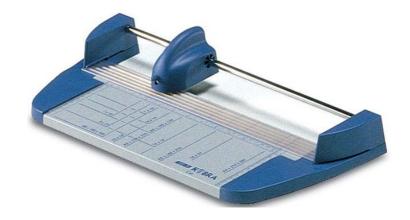

## **Rotary Trimmer**

Manufacturer: ELCOMAN S.R.L.
Brand: KOBRA
Model: KOBRA 320-R
Article code: D-1001

## **KOBRA 320-R**

Cutting width: 320 mm.
Cutting thickness 0,5 mm.
Paper press: automatic
Dimensions (WxDxH): 48,7x21,2x8,4
Weight: 1 Kg.

High performance rotary trimmer. Can cut paper sizes larger than the rated cutting width through a special side opening for almost any cutting job and for a variety of material.

Equipped with a special sharpened carbon steel blade unaffected by the wearing action of the materials to cut, for long-lasting cutting operations with the same cutting precision through the years.

- Transparent automatic paper press
- Side bars for easy alignment of material to cut
- Solid steel base with screen printed photographic and paper sizes in mm. and inches
- Special side openings to cut paper sizes lager than the rated cutting width
- Sharpened carbon steel blade, easily replaced by the push-button mechanism
- High quality materials according to ISO 9000 Standards
- Built in accordance to the Safety Standards BS 5498 (British Standards)
- Accessories: steel blade code D-3011/F
- Manufacturer: Elcoman Via Gorizia n° 9, 20030 Bovisio Masciago, (Milan) Italy
- Packaging: 1 unit per box
- EAN Barcode 8 026064 010016