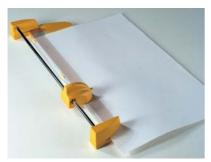

bon steel blade unaffected by the wearing action of the materials to cut, for long-lasting cutting operations with the same cutting precision through the years.

- Transparent automatic paper press
- Side bars for easy alignment of material to cut
- Solid steel base with screen printed photographic and paper sizes in mm. and inches
- Special side openings to cut paper sizes lager than the rated cutting width
- Sharpened carbon steel blade, easily replaced by the push-button mechanism
- High quality materials according to ISO 9000 Standards
- Built in accordance to the Safety Standards BS 5498 (British Standards)
- Accessories: steel blade code D-3011/F
- Manufacturer: Elcoman Via Gorizia n° 9, 20030 Bovisio Masciago, (Milan) Italy
- Packaging: 1 unit per box
- EAN Barcode 8 026064 010016



Special **side opening** to cut paper sizes larger than the rated cutting width